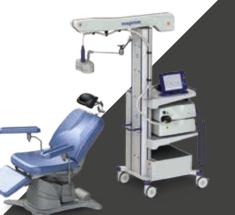

#### **MAGSTIM**

In this example, sensitive magnetic stimulation equipment used for Horizon TMS therapy is elegantly integrated for utmost flexibility.