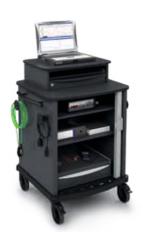

#### **DAIMLER**

The cart for the Star
Diagnosis Xentry-Tab
diagnostic unit
makes it easier to carry out
quick and thorough checks.