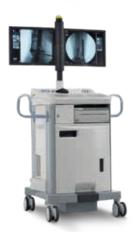

#### **SIEMENS**

This equipment cart was specifically designed for use with the Arcadis C-arm medical imaging.