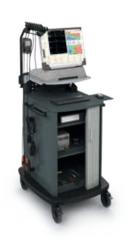

#### VOLKSWAGEN GROUP

The equipment cart for the VAS 6556 diagnostic device – all equipment needed for measuring and diagnostics is immediately to hand.