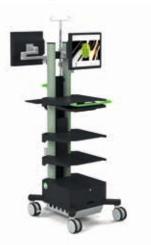

#### **MAGSTIM**

In this example, sensitive magnetic stimulation equipment used for Horizon TMS therapy is elegantly integrated for utmost flexibility.