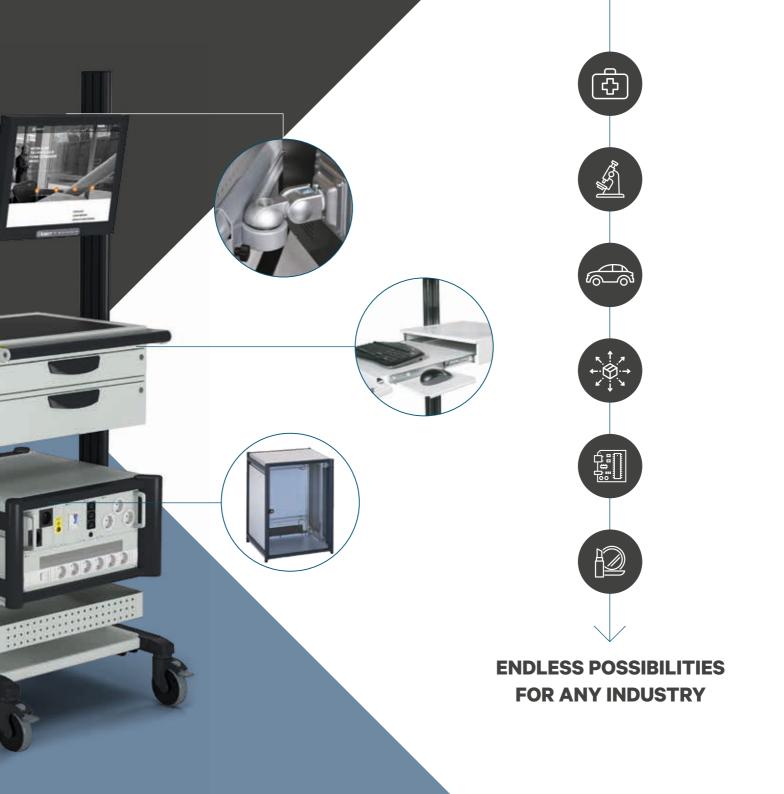

### MODULAR, MOBILE, AND UNIQUE

Whether it's in health care, a workshop, an electronics laboratory, or a warehouse – your valuable equipment needs to be easily within reach yet safely transportable at all times.

Off-the-shelf solutions often don't quite cut it.

This is a challenge we are perfectly prepared for – even in demanding and sensitive areas: Our standard range of mobile equipment carriers are based on a modular design, so plenty of different cart configurations are possible. Enhanced by our extensive array of accessories, there are virtually no limits to the ways in which the modules can be combined, providing the ideal solution for any application.

#### **MODULAR STANDARD SOLUTIONS**

In addition to our standard products, we offer a comprehensive range of accessories. From flat screen holders and isolating transformers through to every kind of adapter you can think of – with us, you can find everything you need from a single source without incurring any extra development costs, even for your specific industry.